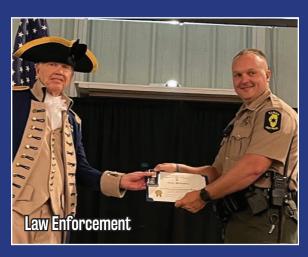

The Law Enforcement Commendation Medal is presented to those who have served with distinction and devotion in the field of law enforcement. The medal is intended to recognize exceptional service or accomplishment in the field of law enforcement. Eligibility is not limited to peace officers but extends to the entire range of persons who make and enforce the law to include but not limited to peace officers, attorneys, judges,

prosecutors, and legislators who have performed an exceptional act or service beyond that normally expected. The medal may be presented posthumously. An individual may receive this medal only once. Oak leaf clusters or other ribbon attachments are not authorized.