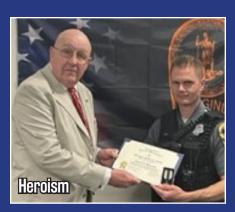

The Heroism Commendation Medal recognizes outstanding bravery and self-sacrifice in the face of imminent danger, i.e., acts which involve great personal courage and risk to the recipient. It is intended primarily for acts by civilians not in uniform but does not exclude police, firemen, and SAR members. It is not intended to recognize acts that would have been covered by armed forces medals for valor. The medal may also be presented posthumously. An individual may receive this medal multiple times. Presentation and wear of oak leaf clusters shall follow NSSAR policy.