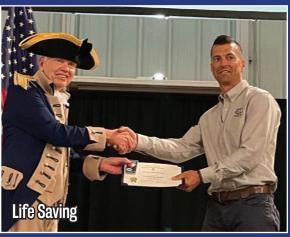

The Life Saving Commendation Medal may be presented to those individuals who have acted to save a human life without necessarily placing their own life or themselves in imminent danger. The medal is intended primarily for acts by civilians not in uniform, however, police officers, fire fighters, emergency medical personal, lifeguards, and SAR Compatriots are not excluded from receiving this award. The medal is not intended to recognize acts that would otherwise qualify for military or another organization's valor medals and, in all cases, the fact that the actions of the rescuer actually saved the life of the victim must be validated by EMS or medical personnel. The medal is intended to recognize the actions of any person: (1) who was directly responsible for the saving of a human life or (2) who prolonged a human life to the extent that the victim was still alive upon transfer to the care of medical authorities even though the victim might expire later. Only one award will be awarded for each incident regardless of the number of victims involved. Nominations will not be considered after a lapse of 24 months of the incident. The medal may also be presented posthumously. Subsequent Presentation Authorized: A Compatriot may receive this medal multiple times. Presentation and wearing of Oak Leaf Clusters shall follow NSSAR policy.