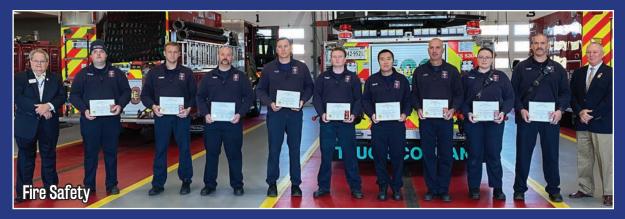

The Fire Safety Commendation Medal is presented to an individual for accomplishments and or outstanding contributions in an area of fire safety and service. The award is not limited to firefighters. It may be presented to recognize a variety of fire safety and services that have evolved into a highly technical and skilled profession with constant study, development and involvement by numerous dedicated citizens with a single goal, which is protecting human life and property by preventing injuries or casualties due to fire and chemicals. The medal may be presented posthumously. The medal may be presented to an individual only once. Oak Leaf Clusters or other ribbon attachments are not authorized.