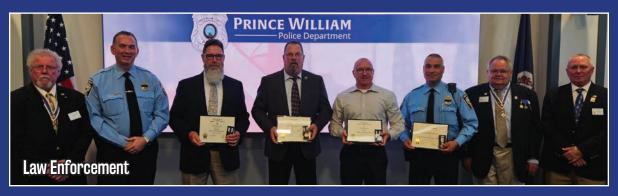

The Law Enforcement Commendation Medal is presented to those who have served with distinction and devotion in the field of law enforcement. The medal is intended to recognize exceptional service or accomplishment in the field of law enforcement. Eligibility is not limited to peace officers but extends to the entire range of persons who make and enforce the law to include but not limited to peace officers, attorneys, judges,

prosecutors, and legislators who have performed an exceptional act or service beyond that normally expected. The medal may be presented posthumously. An individual may receive this medal only once. Oak leaf clusters or other ribbon attachments are not authorized.