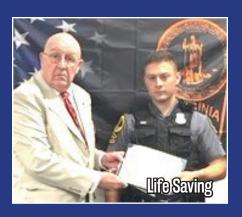

The Life Saving Commendation Medal may be presented to those individuals who have acted to save a human life without necessarily placing their own life or themselves in imminent danger. The medal is intended primarily for acts by civilians not in uniform, however, police officers, fire fighters, emergency medical personal, lifeguards, and SAR Compatriots are not excluded from receiving this award. The medal is not intended to recognize acts that would otherwise qualify for military or another organization's valor medals and, in all cases, the fact that the actions of the rescuer actually saved the life of the victim must be validated by EMS or medical personnel. The medal is intended to recognize the actions of any person: (1) who was directly responsible for the saving of a human life or (2) who prolonged a human life to the extent that the victim was still alive upon transfer to the care of medical authorities even though the victim might expire later. Only one award will be awarded for each incident regardless of the number of victims involved. Nominations will not be considered after a lapse of 24 months of the incident. The medal may also be presented posthumously. Subsequent Presentation Authorized: A Compatriot may receive this medal multiple times. Presentation and wearing of Oak Leaf Clusters shall follow NSSAR policy.