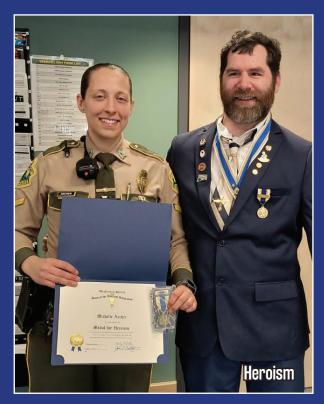

The Heroism Commendation Medal recognizes outstanding bravery and self-sacrifice in the face of imminent danger, i.e., acts which involve great personal courage and risk to the recipient. It is intended primarily for acts by civilians not in uniform but does not exclude police, firemen, and SAR members. It is not intended to recognize acts that would have been covered by armed forces medals for valor. The medal may also be presented posthumously. An individual may receive this medal multiple times. Presentation and wear of oak leaf clusters shall follow NSSAR policy.