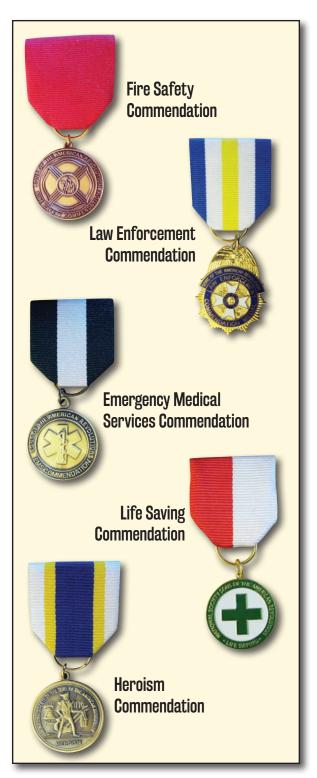

**The Emergency Medical Services Commendation** 

Medal is presented to an individual for accomplishments and/or outstanding contributions in the area of emergency medical services. The award is intended for paramedics, certified Emergency Medical Technicians, and others in the emergency medical fields that have performed an act or service beyond which is normally expected. The medal may be presented posthumously. The medal may be presented to an individual only once, and no Oak Leaf Clusters or ribbon attachments are permitted.

The Fire Safety Commendation Medal is presented to an individual for accomplishments and or outstanding contributions in an area of fire safety and service. The award is not limited to firefighters. It may be presented to recognize a variety of fire safety and services that have evolved into a highly technical and skilled profession with constant study, development and involvement by numerous dedicated citizens with a single goal, which is protecting human life and property by preventing injuries or casualties due to fire and chemicals. The medal may be presented posthumously. The medal may be presented to an individual only once. Oak Leaf Clusters or other ribbon attachments are not authorized.

The Heroism Commendation Medal recognizes outstanding bravery and self-sacrifice in the face of imminent danger, i.e., acts which involve great personal courage and risk to the recipient. It is intended primarily for acts by civilians not in uniform but does not exclude police, firemen, and SAR members. It is not intended to recognize acts that would have been covered by armed forces medals for valor. The medal may also be presented posthumously. An individual may receive this medal multiple times. Presentation and wear of oak leaf clusters shall follow NSSAR policy.

The Law Enforcement Commendation Medal is presented to those who have served with distinction and devotion in the field of law enforcement. The medal is intended to recognize exceptional service or accomplishment in the field of law enforcement. Eligibility is not limited to peace officers but extends to the entire range of persons who make and enforce the law to include but not limited to peace officers, attorneys, judges,

The Life Saving Commendation Medal may be presented to those individuals who have acted to save a human life without necessarily placing their own life or themselves in imminent danger. The medal is intended primarily for acts by civilians not in uniform, however, police officers, fire fighters, emergency medical personal, lifeguards, and SAR Compatriots are not excluded from receiving this award. The medal is not intended to recognize acts that would otherwise qualify for military or another organization's valor medals and, in all cases, the fact that the actions of the rescuer actually saved the life of the victim must be validated by EMS or medical personnel. The medal is intended to recognize the actions of any person: (1) who was directly responsible for the saving of a human life or (2) who prolonged a human life to the extent that the victim was still alive upon transfer to the care of medical authorities even though the victim might expire later. Only one award will be awarded for each incident regardless of the number of victims involved. Nominations will not be considered after a lapse of 24 months of the incident. The medal may also be presented posthumously. Subsequent Presentation Authorized: A Compatriot may receive this medal multiple times. Presentation and wearing of Oak Leaf Clusters shall follow NSSAR policy.