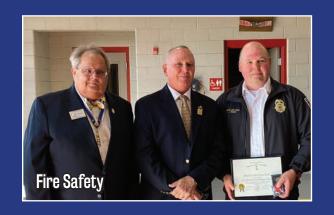

The Fire Safety Commendation Medal is presented to an individual for accomplishments and or outstanding contributions in an area of fire safety and service. The award is not limited to firefighters. It may be presented to recognize a variety of fire safety and services that have evolved into a highly technical and skilled profession with constant study, development and involvement by numerous dedicated citizens with a single goal, which is protecting human life and property by preventing injuries or casualties due to fire and chemicals. The medal may be presented posthumously. The medal may be presented to an individual only once. Oak Leaf Clusters or other ribbon attachments are not authorized.