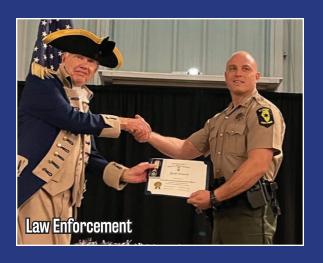

The Law Enforcement Commendation Medal is presented to those who have served with distinction and devotion in the field of law enforcement. The medal is intended to recognize exceptional service or accomplishment in the field of law enforcement. Eligibility is not limited to peace officers but extends to the entire range of persons who make and enforce the law to include but not limited to peace officers, attorneys, judges,

prosecutors, and legislators who have performed an exceptional act or service beyond that normally expected. The medal may be presented posthumously. An individual may receive this medal only once. Oak leaf clusters or other ribbon attachments are not authorized.