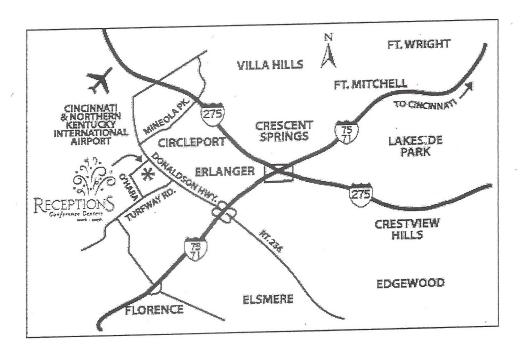

## **SAR CENTRAL DISTRICT**

National Society Sons of the American Revolution Annual Meeting of Central District SAR October 30, 2021

**Venue** 

Receptions, Inc 1379 Donaldson Hwy. Erlanger, KY 41018 859-746-2700 See Map

# Directions to

From 1-75, Exit Erlanger (Exit #184 B).
Going South, turn right onto Donaldson Road.
Going North, turn left onto Donaldson Road.
You will be traveling West towards the Airport on Donaldson Road (RT 236)
Receptions in on the left approximately 1 mile from the interstate (just past Turfway Road)

• From I – 275 West, exit Mineola Pike Turn left on Mineola.

From I – 275 through Indiana, exit at Mineola Pike and turn right. Stay on Mineola until it dead-ends at Donaldson Road. Turn left on Donaldson and go approximately 3/10 of a mile. Receptions is on the right just past O'Hara.