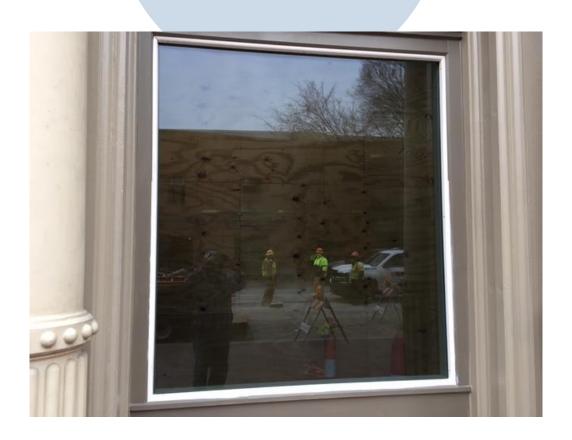

## **Current Week Completed Tasks**

- Continued installing new exterior trim for doors and windows as glass is set
- Continue installing door glass
- Continued installing door hardware when available
- Reinstalled exit signs above new doors

## **Upcoming Week Planned Task**

- Continue installing glass when available do to back order. Delivery for window glass has been delayed, new dates are 1/14 or 1/15
- Continue installing door hardware when pulls are available
- Continued installing new trim on exterior of glass when installed
- Continue painting the exterior of building weather permitting