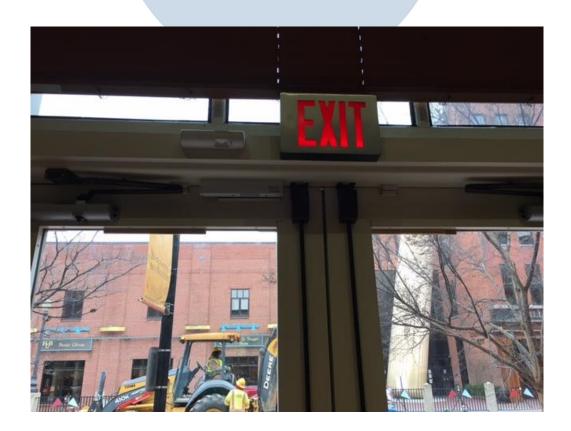

## **Current Week Completed Tasks**

- Continued installing new exterior trim for doors and windows as glass is set
- Continue installing door glass
- Continued installing door hardware when available
- Reinstalled exit signs above new doors