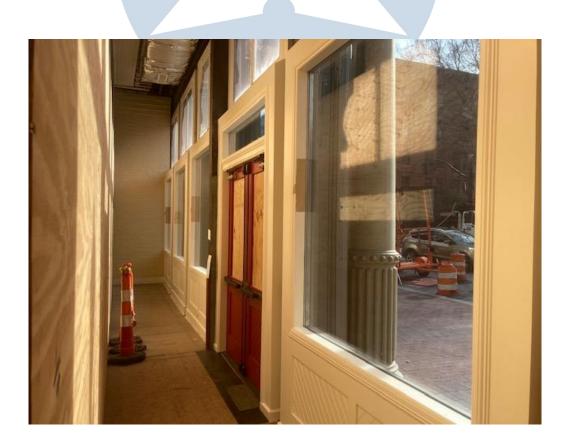

## **Current Week Completed Tasks**

- Continued installing new exterior trim for doors and windows as glass is set
- Continue installing glass as available
- Continued installing door hardware when available
- Continued painting exterior of building

## **Upcoming Week Planned Task**

- Continue installing glass when available. Glass has been backordered, delivery for glass is scheduled for 12/31
- Continue installing door hardware when pulls are available
- Continued installing new trim on exterior of glass when installed
- Continue painting the exterior of building weather permitting