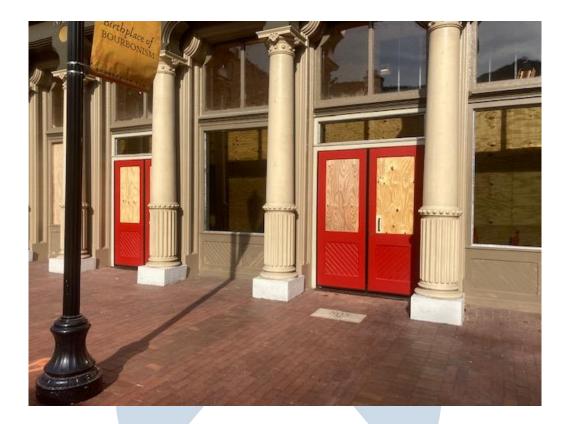

## **Current Week Completed Tasks**

- Continued installing new exterior trim for doors and windows as glass is set
- Continue installing glass as available
- Continued installing door hardware when available
- Continued painting exterior of building

## **Upcoming Week Planned Task**

- Continue installing glass when available. Glass has been backordered, delivery for glass is scheduled for 12/31
- Continue installing door hardware when pulls are available
- Continued installing new trim on exterior of glass when installed
- Continue painting the exterior of building weather permitting