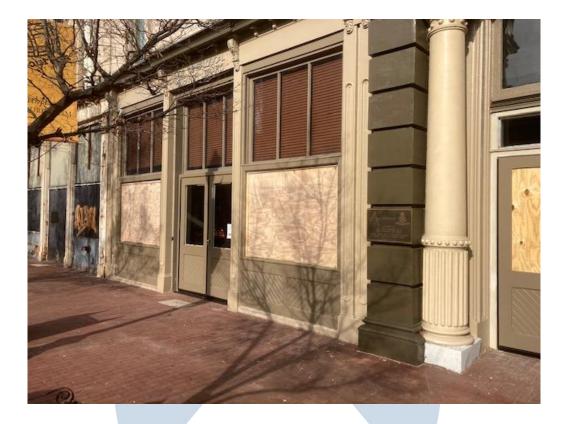

## **Current Week Completed Tasks**

- Continued installing new exterior trim for doors and windows as glass is set
- Continue installing glass as available
- Continued installing door hardware when available
- Continued painting exterior of building

## **Upcoming Week Planned Task**

- Continue installing glass when available. Glass has been backordered, delivery for glass is scheduled for 12/31
- Continue installing door hardware when pulls are available
- Continued installing new trim on exterior of glass when installed
- Continue painting the exterior of building weather permitting