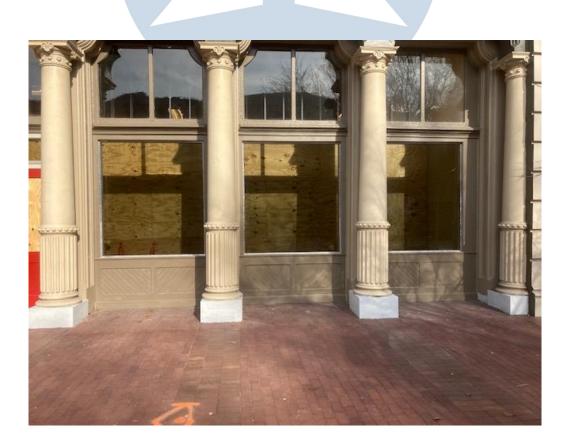

## **Current Week Completed Tasks**

- Continued installing new exterior trim for doors and windows as glass is set
- Continue installing glass as available
- Continued installing door hardware when available
- Continued painting exterior of building

## **Upcoming Week Planned Task**

- Continue installing glass when available. Glass has been backordered, delivery for glass is scheduled for 12/31
- Continue installing door hardware when pulls are available
- Continued installing new trim on exterior of glass when installed
- Continue painting the exterior of building weather permitting