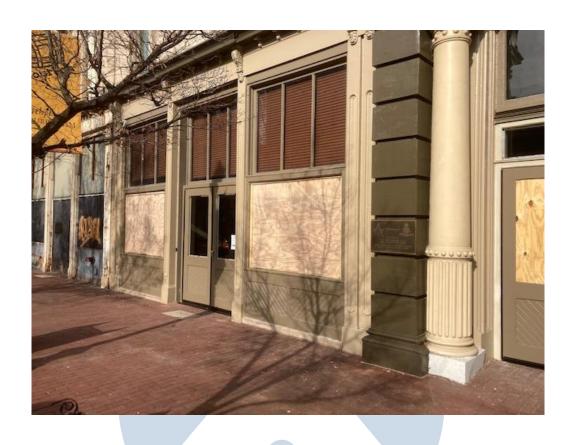

## **Current Week Completed Tasks**

Continued installing new trim exterior of doors and windows

- Stared installing glass
- Continued installing door hardware

## **Upcoming Week Planned Task**

- Continue installing glass when available do to back order, delivery for glass is scheduled for 12/31
- Continue installing door hardware when pulls are available
- Continued installing new trim on exterior of glass when installed
- Continue painting the exterior of building weather permitting