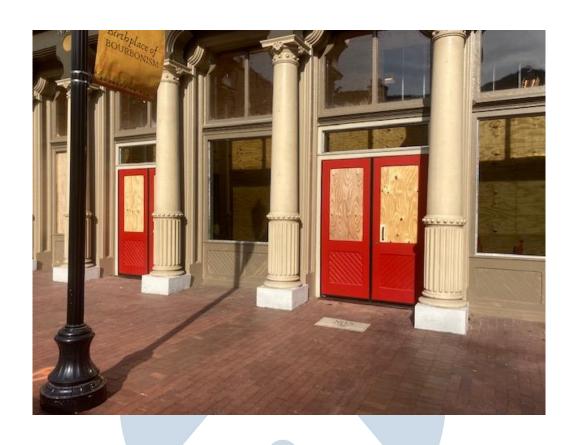

## **Current Week Completed Tasks**

Continued installing new trim exterior of doors and windows

- Stared installing glass
- Continued installing door hardware

## **Upcoming Week Planned Task**

- Continue installing glass when available do to back order, delivery for glass is scheduled for 12/31
- Continue installing door hardware when pulls are available
- Continued installing new trim on exterior of glass when installed
- Continue painting the exterior of building weather permitting