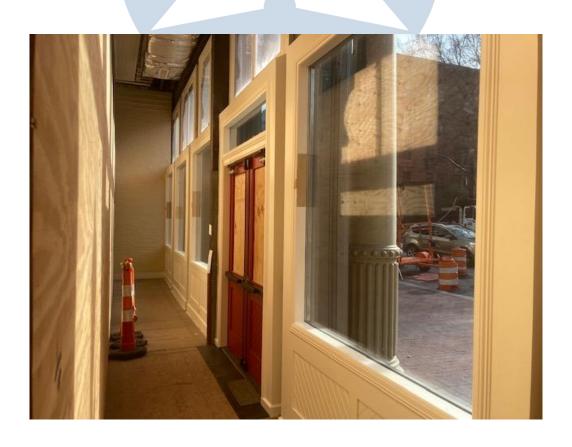

## **Current Week Completed Tasks**

Continued installing new trim exterior of doors and windows

- Stared installing glass
- Continued installing door hardware

## **Upcoming Week Planned Task**

- Continue installing glass when available do to back order, delivery for glass is scheduled for 12/31
- Continue installing door hardware when pulls are available
- Continued installing new trim on exterior of glass when installed
- Continue painting the exterior of building weather permitting