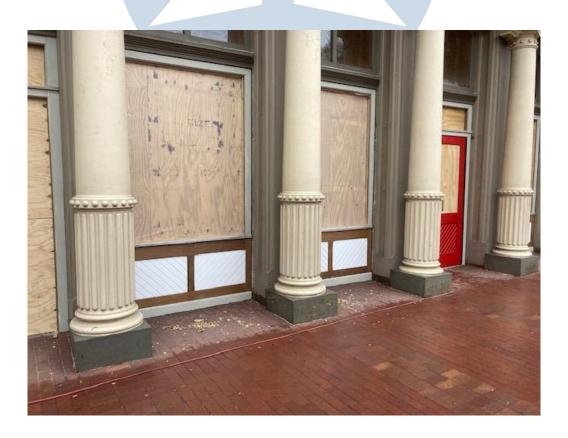

## **Current Week Completed Tasks**

- Started demoing of doors in stairwell
- Continued to Reframe doors as demoed
- Continued Installing plywood to closeup window and door openings
- Continued installing new trim on interior and exterior of doors and windows
- Stared painting interior frames
- Continued painting doors
- Continued installing doors and hardware
- Started installing library window frames

## **Upcoming Week Planned Task**

- Start installing glass when available
- Continued to reframe doors as demoed in library
- Continue installing doors and hardware
- Continue installing plywood to closeup window and doors openings
- Continued installing new trim
- Start painting the exterior of building weather permitting