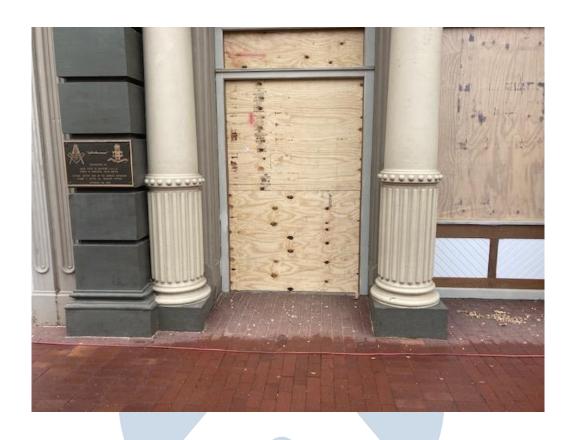

## **Current Week Completed Tasks**

- Started demoing of doors in stairwell
- Continued to Reframe doors as demoed
- Continued Installing plywood to closeup window and door openings
- Continued installing new trim on interior and exterior of doors and windows
- Stared painting interior frames
- Continued painting doors
- Continued installing doors and hardware
- Started installing library window frames

## **Upcoming Week Planned Task**

- Start installing glass when available
- Continued to reframe doors as demoed in library
- Continue installing doors and hardware
- Continue installing plywood to closeup window and doors openings
- Continued installing new trim
- Start painting the exterior of building weather permitting