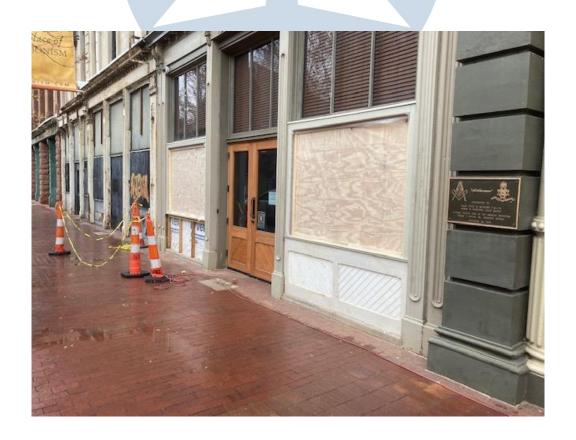

## **Current Week Completed Tasks**

- Started demoing of doors in stairwell
- Continued to Reframe doors as demoed
- Continued Installing plywood to closeup window and door openings
- Continued installing new trim on interior and exterior of doors and windows
- Stared painting interior frames
- Continued painting doors
- Continued installing doors and hardware
- Started installing library window frames

## **Upcoming Week Planned Task**

- Start installing glass when available
- Continued to reframe doors as demoed in library
- Continue installing doors and hardware
- Continue installing plywood to closeup window and doors openings
- Continued installing new trim
- Start painting the exterior of building weather permitting