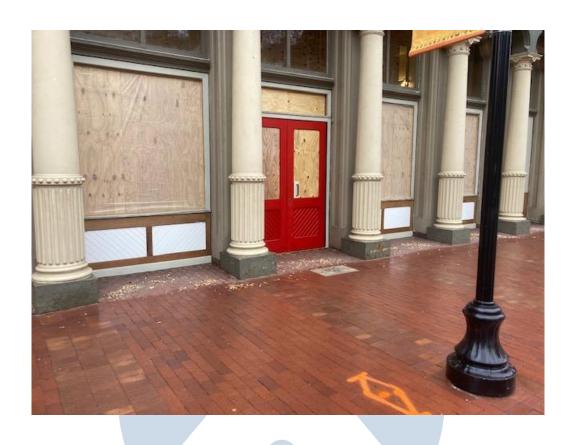

## **Current Week Completed Tasks**

- Started demoing of doors in stairwell
- Continued to Reframe doors as demoed
- Continued Installing plywood to closeup window and door openings
- Continued installing new trim on interior and exterior of doors and windows
- Stared painting interior frames
- Continued painting doors
- Continued installing doors and hardware
- Started installing library window frames

## **Upcoming Week Planned Task**

- Start installing glass when available
- Continued to reframe doors as demoed in library
- Continue installing doors and hardware
- Continue installing plywood to closeup window and doors openings
- Continued installing new trim
- Start painting the exterior of building weather permitting