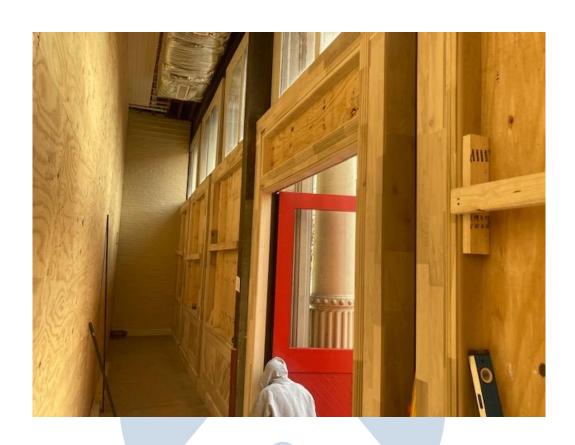

## **Current Week Completed Tasks**

- Started demo of doors
- Continued to reframe doors as demoed
- Continued installing plywood to closeup window and door openings
- Continued installing new trim
- Caulked around windows frames that are installed
- Started painting doors
- Started installing doors and hardware