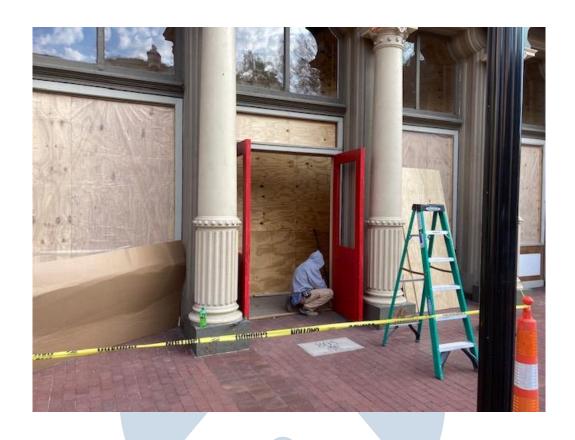

## **Current Week Completed Tasks**

- Started demo of doors
- Continued to reframe doors as demoed
- Continued installing plywood to closeup window and door openings
- Continued installing new trim
- Caulked around windows frames that are installed
- Started painting doors
- Started installing doors and hardware