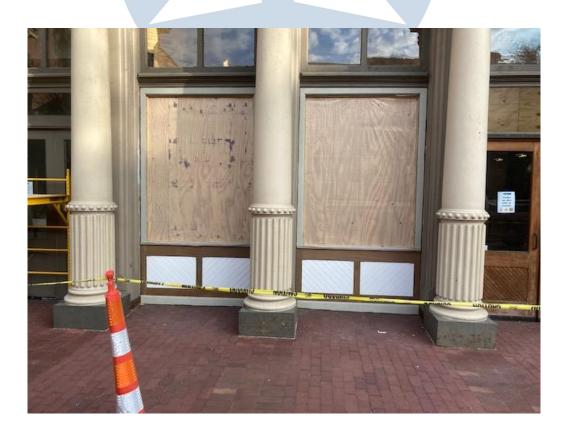

## **Current Week Completed Tasks**

- Started demo of doors
- Continued to reframe doors as demoed
- Continued installing plywood to closeup window and door openings
- Continued installing new trim
- Caulked around windows frames that are installed
- Started painting doors
- Started installing doors and hardware