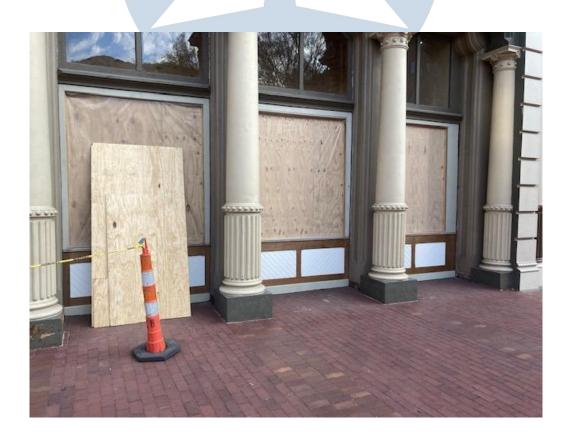

## **Current Week Completed Tasks**

- Started demo of doors
- Continued to reframe doors as demoed
- Continued installing plywood to closeup window and door openings
- Continued installing new trim
- Caulked around windows frames that are installed
- Started painting doors
- Started installing doors and hardware