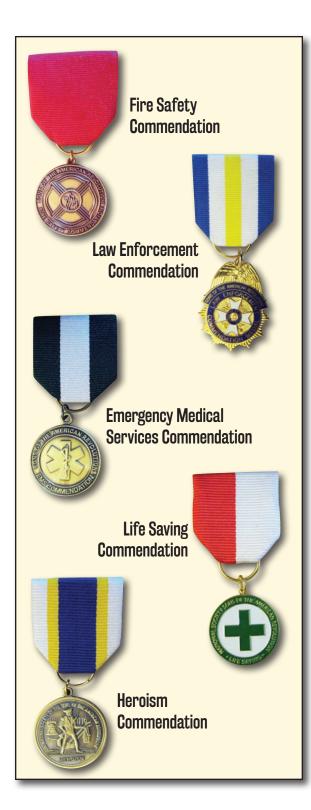

### The Emergency Medical Services

**Commendation Medal** is presented to an individual for accomplishments and/or outstanding contributions in the area of emergency medical services. The award is intended for paramedics, certified Emergency Medical Technicians, and others in the emergency medical fields that have performed an act or service beyond which is normally expected. The medal may be presented posthumously, The medal may be presented to an individual only once, and no Oak Leaf Clusters or ribbon attachments are permitted.

The Fire Safety Commendation Medal is presented to an individual for accomplishments and or

outstanding contributions in an area of fire safety and service. The award is not limited to firefighters. It may be presented to recognize a variety of fire safety and services that have evolved into a highly technical and skilled profession with constant study, development and involvement by numerous dedicated citizens with a single goal, which is protecting human life and property by preventing injuries or casualties due to fire and chemicals. The medal may be presented posthumously. The medal may be presented to an individual only once. Oak Leaf Clusters or other ribbon attachments are not authorized.

The Heroism Commendation Medal recognizes outstanding bravery and self-sacrifice in the face of imminent danger—i.e., acts which involve great personal courage and risk to the recipient. It is intended primarily for acts by civilians, not in uniform, but does not exclude police, firemen, EMS SAR members. It is not intended to recognize acts that would have been covered in the performance of one's normal duty, nor by medals for valor by the armed forces. Animals are not eligible for recognition. The medal may also be presented posthumously. An individual may receive this medal multiple times. Presentation and the wearing of Oak Leaf Clusters shall follow NSSAR policy.

**The Law Enforcement Commendation Medal** is presented to those who have served with distinction and devotion in the field of law enforcement. The medal is intended to recognize exceptional service or accomplishment in the field of law enforcement. Eligibility is not limited to peace officers but extends to the entire range of persons who make and enforce the law. This includes peace officers, attorneys, judges, prosecutors and legislators who have performed an exceptional act or service beyond that normally expected. The recipients are usually recommended by their

The Life Saving Commendation Medal may be presented to those individuals who have acted to save a human life without necessarily placing their own life or themselves in imminent danger. The medal is intended primarily for acts by civilians not in uniform, however, police officers, fire fighters, emergency medical personal, lifeguards, and SAR Compatriots are not excluded from receiving this award. The medal is not intended to recognize acts that would otherwise qualify for military or another organization's valor medals and, in all cases, the fact that the actions of the rescuer actually saved the life of the victim must be validated by EMS or medical personnel.